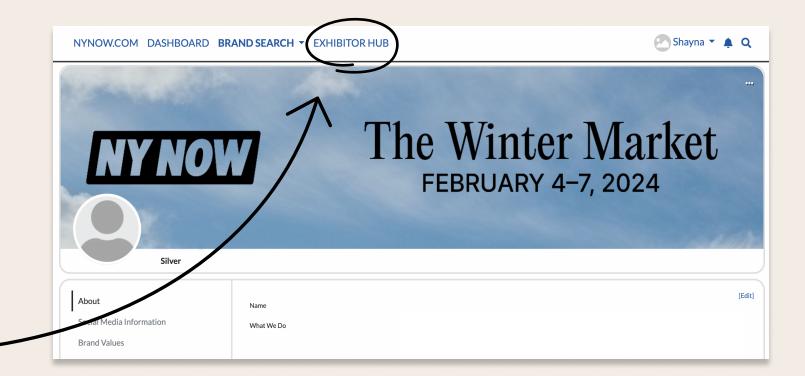

## 2 Access All NY NOW Business-Related Items

Once you've successfully logged in, click **EXHIBITOR HUB** in the top navigation bar. All of the below items and more are now easily accessible in one place:

- a. Access invoices
- b. Make payments
- c. Manage your contract
- d. Submit your insurance
- e. Register your staff
- f. Purchase sponsorship opportunities

| Forgot passwoi                | rd?                                                 |                    |
|-------------------------------|-----------------------------------------------------|--------------------|
|                               | password or need to set a password, you can use thi | s form to reset or |
| set it. You will receive an e | mail with instructions.                             |                    |
| Email Address                 |                                                     |                    |
| Email Address                 |                                                     |                    |
|                               |                                                     |                    |
|                               | 2                                                   |                    |
| I'm not a robot               | reCAPTCHA                                           |                    |