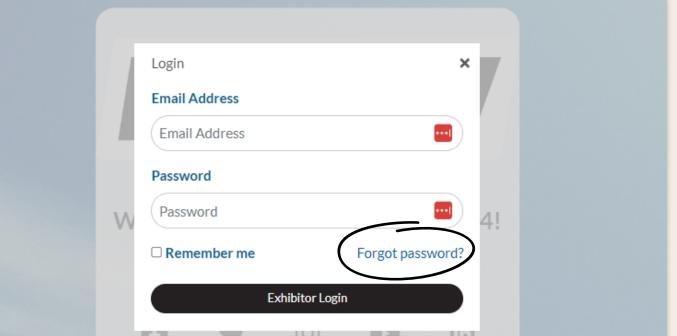

## 1 Log In

- 1. Go to winter24.smallworldlabs.com
- 2. Click the Login button
- 3. Click Forgot Password? -
- 4. A new window will open, where you'll enter your

email address to reset your password.

#### NOTE: YOU MUST ENTER THE SAME EMAIL ADDRESS USED IN YOUR NY NOW CONTRACT.

- You will receive an automated email from admin@smallworldlabs.com with a link to reset your password – follow those instructions.
- 6. Return to <u>winter24.smallworldlabs.com</u> and log in with your email and new password.