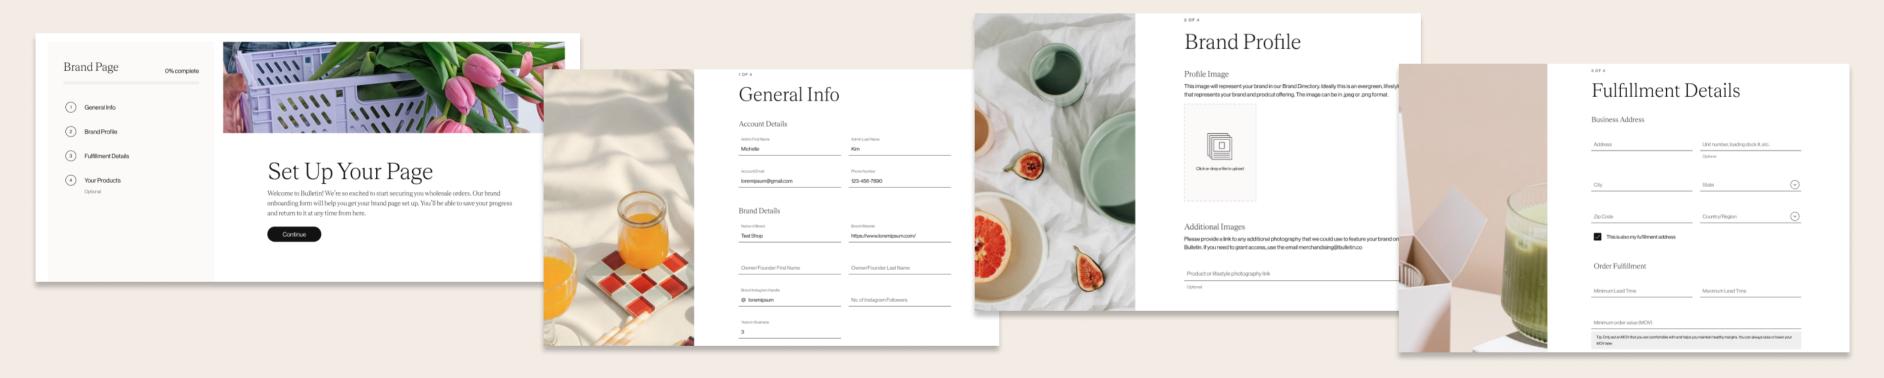

# Mandatory Information

Once you've received email confirmation that your NY NOW Online account has been created, follow the instructions to log in. In order for your Brand Page to be live and visible to buyers, you'll need to provide the following:

You can preview your NY NOW Online Brand Page at any time to see how it will appear to buyers. And here are some more tips on editing your Page.