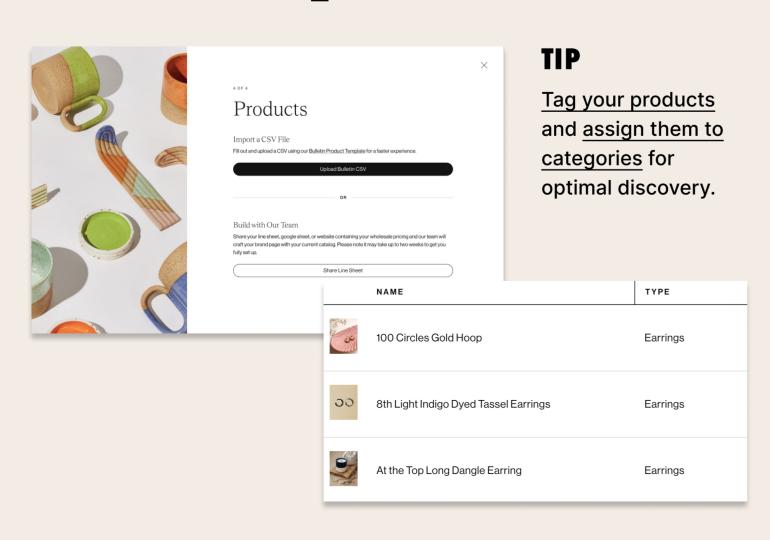

### Upload Your Products

Let's get buyers shopping! You'll be prompted to upload your products as the final step of onboarding. Tips found here.

#### Or We'll Upload Them For You!

Under "Build with Our Team," you'll see the option to share your line sheet. Alternatively, request assistance from our Brand Building team at any time by submitting this form.