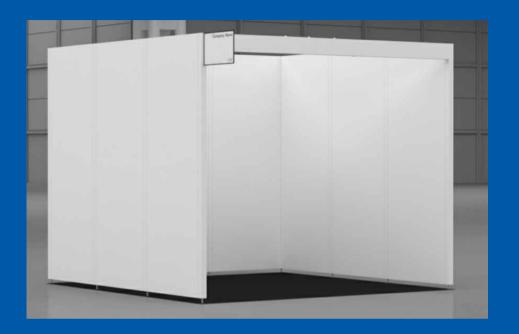

## Veloce Basic Hard Wall **STANDARD** 10X10: \$7,225

# What's Included in Our Packages

|                    | VELOCE HARD WALL<br>(10x10)<br>\$7,225                                 | VELOCE HARD WALL<br>(5x10)<br>\$4,125                               | VELOCE ADVANCED HARD<br>WALL( 10x10)<br>\$7,775                                    | VELOCE ADVANCED<br>HARD WALL (5x10)<br>\$4,575                                     | PIPE & DRAPE<br>(10x10)<br>\$5,375                                  | RAW SPACE<br>(10x10)<br>\$5,275                                        | RAW SPACE<br>(5x10)<br>\$3,125                                         |
|--------------------|------------------------------------------------------------------------|---------------------------------------------------------------------|------------------------------------------------------------------------------------|------------------------------------------------------------------------------------|---------------------------------------------------------------------|------------------------------------------------------------------------|------------------------------------------------------------------------|
| BOOTH<br>STRUCTURE | (3) Walls,<br>white wooden panels<br>10' W x 10' D x 8' H              | (3) Walls,<br>white wooden panels<br>10' W x 5' D x 8' H            | (3) Walls,<br>white wooden panels<br>10' W x 10' D x 8' H                          | (3) Walls,<br>white wooden panels<br>10' W x 5' D x 8' H                           | (3)Walls,<br>white drape panels<br>10' W x 10' D x 8' H             | X                                                                      | X                                                                      |
| FURNITURE          | (1) Chair<br>(1) Waste Basket                                          | (1) Chair<br>(1) Waste Basket                                       | (1) Chair<br>(1) Waste Basket<br>(Includes 1 of 4 available<br>furniture upgrades) | (1) Chair<br>(1) Waste Basket<br>(Includes 1 of 4 available<br>furniture upgrades) | (1) Chair<br>(1) Waste Basket                                       | X                                                                      | X                                                                      |
| ID SIGN            | Double-sided with<br>name and booth<br>number<br>[17" W x 11" H]       | Double-sided with name<br>and booth<br>number<br>[17" W x 11" H]    | Double-sided with<br>name and booth<br>number<br>[17" W x 11" H]                   | Double-sided with<br>name and booth<br>number<br>[17" W x 11" H]                   | Basic booth sign                                                    | Х                                                                      | X                                                                      |
| LIGHTING           | Track lighting<br>with 4 LED bulbs<br>& electricity to power<br>lights | 1 ParCan<br>& electricity to power<br>lights                        | Track lighting<br>with 4 LED bulbs<br>& electricity to power<br>lights             | 1 ParCan<br>& electricity to power<br>lights                                       | X                                                                   | Х                                                                      | X                                                                      |
| CARPET             | Included                                                               | Included                                                            | Included                                                                           | Included                                                                           | Х                                                                   | Х                                                                      | Х                                                                      |
| FASCIA             | Included                                                               | X                                                                   | Included                                                                           | X                                                                                  | X                                                                   | X                                                                      | X                                                                      |
| DRAYAGE            | Showsite material<br>handling for palletized<br>or crated shipments    | Showsite material handling<br>for palletized or crated<br>shipments | Showsite material<br>handling for palletized or<br>crated shipments                | Showsite material<br>handling for palletized<br>or crated shipments                | Showsite material<br>handling for palletized or<br>crated shipments | Showsite material<br>handling for<br>palletized or crated<br>shipments | Showsite material<br>handling for<br>palletized or crated<br>shipments |