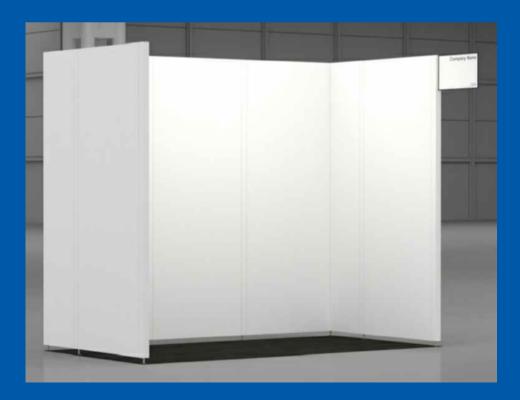

#### **STANDARD** 5x10 (No Fascia/No Track Lighting): \$4,125

# What's Included in Our Packages

|                    | VELOCE HARD WALL<br>(10x10)<br>\$7,225                                 | VELOCE HARD WALL<br>(5x10)<br>\$4,125                               | VELOCE ADVANCED HARD<br>WALL( 10x10)<br>\$7,775                                    | VELOCE ADVANCED<br>HARD WALL (5x10)<br>\$4,575                                     | PIPE & DRAPE<br>(10x10)<br>\$5,375                                  | RAW SPACE<br>(10x10)<br>\$5,275                                        | RAW SPACE<br>(5x10)<br>\$3,125                                         |
|--------------------|------------------------------------------------------------------------|---------------------------------------------------------------------|------------------------------------------------------------------------------------|------------------------------------------------------------------------------------|---------------------------------------------------------------------|------------------------------------------------------------------------|------------------------------------------------------------------------|
| BOOTH<br>STRUCTURE | (3) Walls,<br>white wooden panels<br>10' W x 10' D x 8' H              | (3) Walls,<br>white wooden panels<br>10' W x 5' D x 8' H            | (3) Walls,<br>white wooden panels<br>10' W x 10' D x 8' H                          | (3) Walls,<br>white wooden panels<br>10' W x 5' D x 8' H                           | (3)Walls,<br>white drape panels<br>10' W x 10' D x 8' H             | X                                                                      | X                                                                      |
| FURNITURE          | (1) Chair<br>(1) Waste Basket                                          | (1) Chair<br>(1) Waste Basket                                       | (1) Chair<br>(1) Waste Basket<br>(Includes 1 of 4 available<br>furniture upgrades) | (1) Chair<br>(1) Waste Basket<br>(Includes 1 of 4 available<br>furniture upgrades) | (1) Chair<br>(1) Waste Basket                                       | X                                                                      | X                                                                      |
| ID SIGN            | Double-sided with<br>name and booth<br>number<br>[17" W x 11" H]       | Double-sided with name<br>and booth<br>number<br>[17" W x 11" H]    | Double-sided with<br>name and booth<br>number<br>[17" W x 11" H]                   | Double-sided with<br>name and booth<br>number<br>[17" W x 11" H]                   | Basic booth sign                                                    | Х                                                                      | X                                                                      |
| LIGHTING           | Track lighting<br>with 4 LED bulbs<br>& electricity to power<br>lights | 1 ParCan<br>& electricity to power<br>lights                        | Track lighting<br>with 4 LED bulbs<br>& electricity to power<br>lights             | 1 ParCan<br>& electricity to power<br>lights                                       | X                                                                   | Х                                                                      | X                                                                      |
| CARPET             | Included                                                               | Included                                                            | Included                                                                           | Included                                                                           | Х                                                                   | Х                                                                      | Х                                                                      |
| FASCIA             | Included                                                               | X                                                                   | Included                                                                           | X                                                                                  | X                                                                   | X                                                                      | X                                                                      |
| DRAYAGE            | Showsite material<br>handling for palletized<br>or crated shipments    | Showsite material handling<br>for palletized or crated<br>shipments | Showsite material<br>handling for palletized or<br>crated shipments                | Showsite material<br>handling for palletized<br>or crated shipments                | Showsite material<br>handling for palletized or<br>crated shipments | Showsite material<br>handling for<br>palletized or crated<br>shipments | Showsite material<br>handling for<br>palletized or crated<br>shipments |