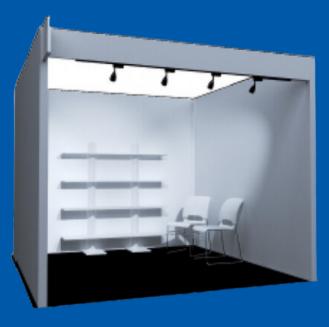

#### Veloce Advance\* Hard Wall **STANDARD** 10X10: \$7,775 **STANDARD** 5X10: \$4,575

## **OUR ADVANCE\* HARD WALL PACKAGES INCLUDE THE OPTION TO SELECT ONE OF FOLLOWING UPGRADE OPTIONS:**

01

#### **HEIGHT:**

Shelf Unit - Double with (3) Shelves in white -45" W x 14" D x 85" H (2) Limerick Chairs