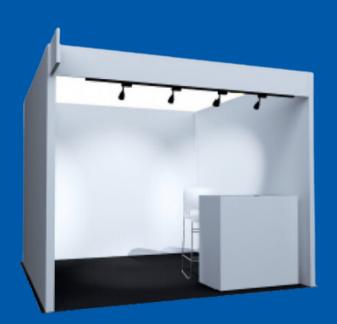

## Veloce Basic Hard Wall **STANDARD** 10X10: \$7,225

# What's Included in Our Packages

|                    | VELOCE HARD WALL<br>(10x10)<br>\$7,225                                 | VELOCE HARD WALL<br>(5x10)<br>\$4,125                               | VELOCE ADVANCED HARD<br>WALL( 10x10)<br>\$7,775                                    | VELOCE ADVANCED<br>HARD WALL (5x10)<br>\$4,575                                     | PIPE & DRAPE<br>(10x10)<br>\$5,375                                  | RAW SPACE<br>(10x10)<br>\$5,275                                        | RAW SPACE<br>(5x10)<br>\$3,125                                         |
|--------------------|------------------------------------------------------------------------|---------------------------------------------------------------------|------------------------------------------------------------------------------------|------------------------------------------------------------------------------------|---------------------------------------------------------------------|------------------------------------------------------------------------|------------------------------------------------------------------------|
| BOOTH<br>STRUCTURE | (3) Walls,<br>white wooden panels<br>10' W x 10' D x 8' H              | (3) Walls,<br>white wooden panels<br>10' W x 5' D x 8' H            | (3) Walls,<br>white wooden panels<br>10' W x 10' D x 8' H                          | (3) Walls,<br>white wooden panels<br>10' W x 5' D x 8' H                           | (3)Walls,<br>white drape panels<br>10' W x 10' D x 8' H             | X                                                                      | X                                                                      |
| FURNITURE          | (1) Chair<br>(1) Waste Basket                                          | (1) Chair<br>(1) Waste Basket                                       | (1) Chair<br>(1) Waste Basket<br>(Includes 1 of 4 available<br>furniture upgrades) | (1) Chair<br>(1) Waste Basket<br>(Includes 1 of 4 available<br>furniture upgrades) | (1) Chair<br>(1) Waste Basket                                       | X                                                                      | X                                                                      |
| ID SIGN            | Double-sided with<br>name and booth<br>number<br>[17" W x 11" H]       | Double-sided with name<br>and booth<br>number<br>[17" W x 11" H]    | Double-sided with<br>name and booth<br>number<br>[17" W x 11" H]                   | Double-sided with<br>name and booth<br>number<br>[17" W x 11" H]                   | Basic booth sign                                                    | Х                                                                      | X                                                                      |
| LIGHTING           | Track lighting<br>with 4 LED bulbs<br>& electricity to power<br>lights | 1 ParCan<br>& electricity to power<br>lights                        | Track lighting<br>with 4 LED bulbs<br>& electricity to power<br>lights             | 1 ParCan<br>& electricity to power<br>lights                                       | X                                                                   | Х                                                                      | X                                                                      |
| CARPET             | Included                                                               | Included                                                            | Included                                                                           | Included                                                                           | Х                                                                   | Х                                                                      | Х                                                                      |
| FASCIA             | Included                                                               | X                                                                   | Included                                                                           | X                                                                                  | X                                                                   | X                                                                      | X                                                                      |
| DRAYAGE            | Showsite material<br>handling for palletized<br>or crated shipments    | Showsite material handling<br>for palletized or crated<br>shipments | Showsite material<br>handling for palletized or<br>crated shipments                | Showsite material<br>handling for palletized<br>or crated shipments                | Showsite material<br>handling for palletized or<br>crated shipments | Showsite material<br>handling for<br>palletized or crated<br>shipments | Showsite material<br>handling for<br>palletized or crated<br>shipments |