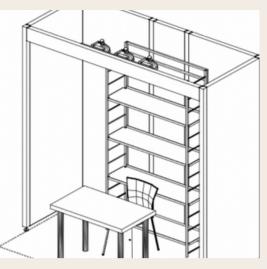

#### **HEIGHT:**

Shelf Unit - Double with (3) Shelves in white -45" W x 14" D x 85" H (2) Limerick Chairs

#### **STORAGE:**

White Cabinet, 41" H x 39.4" L (1) Limerick Stool

**CHAT:** (1) 30" Round Bar Table (1) Limerick Stool

 Corner Premiums are available for \$615 per corner. Requests are based on a first come, first served basis due to limited availability.

# What's Included in Our Packages

|                    | VELOCE HARD WALL<br>(10x10)<br>\$7,225                                 | VELOCE HARD WALL<br>(5x10)<br>\$4,125                               | VELOCE ADVANCED HARD<br>WALL( 10x10)<br>\$7,775                                    | VELOCE ADVANCED<br>HARD WALL (5x10)<br>\$4,575                                     | PIPE & DRAPE<br>(10x10)<br>\$5,375                                  | RAW SPACE<br>(10x10)<br>\$5,275                                        | RAW SPACE<br>(5x10)<br>\$3,125                                         |
|--------------------|------------------------------------------------------------------------|---------------------------------------------------------------------|------------------------------------------------------------------------------------|------------------------------------------------------------------------------------|---------------------------------------------------------------------|------------------------------------------------------------------------|------------------------------------------------------------------------|
| BOOTH<br>STRUCTURE | (3) Walls,<br>white wooden panels<br>10' W x 10' D x 8' H              | (3) Walls,<br>white wooden panels<br>10' W x 5' D x 8' H            | (3) Walls,<br>white wooden panels<br>10' W x 10' D x 8' H                          | (3) Walls,<br>white wooden panels<br>10' W x 5' D x 8' H                           | (3)Walls,<br>white drape panels<br>10' W x 10' D x 8' H             | X                                                                      | X                                                                      |
| FURNITURE          | (1) Chair<br>(1) Waste Basket                                          | (1) Chair<br>(1) Waste Basket                                       | (1) Chair<br>(1) Waste Basket<br>(Includes 1 of 4 available<br>furniture upgrades) | (1) Chair<br>(1) Waste Basket<br>(Includes 1 of 4 available<br>furniture upgrades) | (1) Chair<br>(1) Waste Basket                                       | X                                                                      | X                                                                      |
| ID SIGN            | Double-sided with<br>name and booth<br>number<br>[17" W x 11" H]       | Double-sided with name<br>and booth<br>number<br>[17" W x 11" H]    | Double-sided with<br>name and booth<br>number<br>[17" W x 11" H]                   | Double-sided with<br>name and booth<br>number<br>[17" W x 11" H]                   | Basic booth sign                                                    | Х                                                                      | X                                                                      |
| LIGHTING           | Track lighting<br>with 4 LED bulbs<br>& electricity to power<br>lights | 1 ParCan<br>& electricity to power<br>lights                        | Track lighting<br>with 4 LED bulbs<br>& electricity to power<br>lights             | 1 ParCan<br>& electricity to power<br>lights                                       | X                                                                   | Х                                                                      | X                                                                      |
| CARPET             | Included                                                               | Included                                                            | Included                                                                           | Included                                                                           | Х                                                                   | Х                                                                      | Х                                                                      |
| FASCIA             | Included                                                               | X                                                                   | Included                                                                           | X                                                                                  | X                                                                   | X                                                                      | X                                                                      |
| DRAYAGE            | Showsite material<br>handling for palletized<br>or crated shipments    | Showsite material handling<br>for palletized or crated<br>shipments | Showsite material<br>handling for palletized or<br>crated shipments                | Showsite material<br>handling for palletized<br>or crated shipments                | Showsite material<br>handling for palletized or<br>crated shipments | Showsite material<br>handling for<br>palletized or crated<br>shipments | Showsite material<br>handling for<br>palletized or crated<br>shipments |