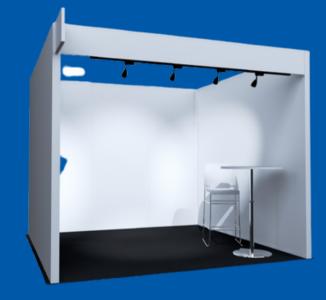

#### **HEIGHT:**

Shelf Unit - Double with (3) Shelves in white -45" W x 14" D x 85" H (2) Limerick Chairs

#### **STORAGE:**

White Cabinet, 41" H x 39.4" L (1) Limerick Stool

**CHAT:** (1) 30" Round Bar Table (1) Limerick Stool

 Corner Premiums are available for \$615 per corner. Requests are based on a first come, first served basis due to limited availability.