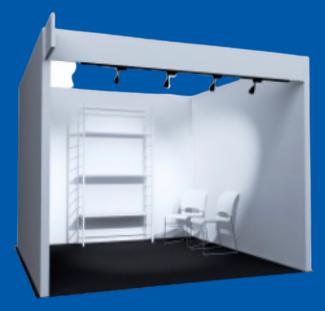

#### Veloce Advance\* Hard Wall **STANDARD** 10X10: \$7,775 **STANDARD** 5X10: \$4,575

## **OUR ADVANCE\* HARD WALL PACKAGES INCLUDE THE OPTION TO SELECT ONE OF FOLLOWING UPGRADE OPTIONS:**

01

#### **HEIGHT:**

Shelf Unit - Double with (3) Shelves in white -45" W x 14" D x 85" H (2) Limerick Chairs